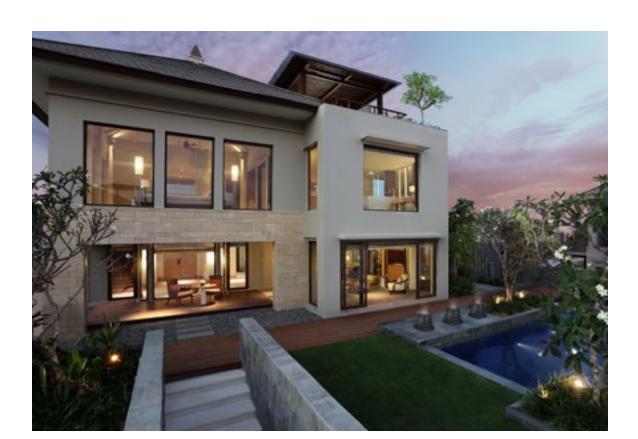

### RELAX

The stylish lifestyle of a private tropical residence

An opulent yet private residential ambience, adorned with tasteful artwork and combining thoughtful design and décor with the beauty of its natural surroundings, all one to three-bedroom villas exude a contemporary and residential aesthetic – giving discerning travelers a sanctuary to escape everyday life and feel at home. Guests wishing to be perched on the cliff with uninhibited views of the Indian Ocean or secluded amongst the gardens can choose from different cliff top villas including The Garden Villa, The Cliff Villa, and The Ritz-Carlton Cliff Villa. Guests longing to be on the gorgeously manicured beach level can choose from The Sky Villa and The Ritz-Carlton Oceanfront Villa, which is the most expansive villa at the resort.

### THE RITZ-CARLTON CLIFF VILLA

6,368 Square Feet / 592 Square Meters

- One unit with two large King bedrooms and one double Queen bedroom on the first floor
- Separate sleeping, living and dining areas with outdoor sundeck
- Open air lounge on the second floor
- Balinese bale and large sundeck for outdoor living
- Private swimming pool with outdoor shower
- Expansive cliffside windows overlooking the Indian Ocean
- Unobstructed views from living room and dining room, located at the second floor
- Full marble bathrooms featuring a separate bathtub and shower
- · Rainforest shower head