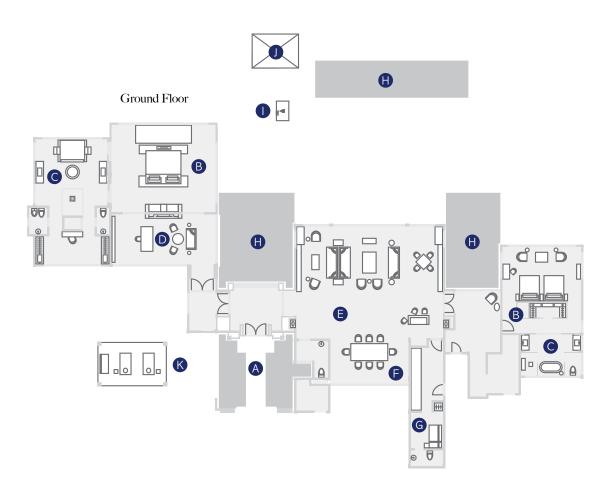

G BUTLER ROOM H POOL

I OUTDOOR

SHOWER J GAZEBO

K SPA PAVILION

D STUDY E LOUNGE

F DINING

A ENTRANCE B BEDROOM C BATHROOM

20 THE RITZ-CARLTON BALI 21 THE RITZ-CARLTON BALI