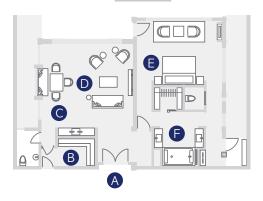

- A ENTRANCE B PANTRY
- B PANTRY C DINING D LOUNGE
- E BEDROOM F BATHROOM G GAZEBO
- H OUTDOOR SHOWER
  I POOL

IO THE RITZ-CARLTON BALI