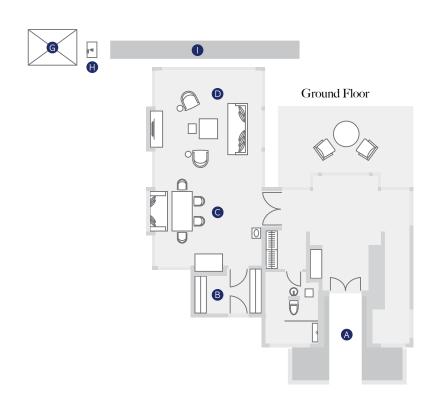

- A ENTRANCE B PANTRY
- B PANTRY C DINING D LOUNGE
- E BEDROOM F BATHROOM G GAZEBO
- H OUTDOOR SHOWER
  I POOL

IO THE RITZ-CARLTON BALI