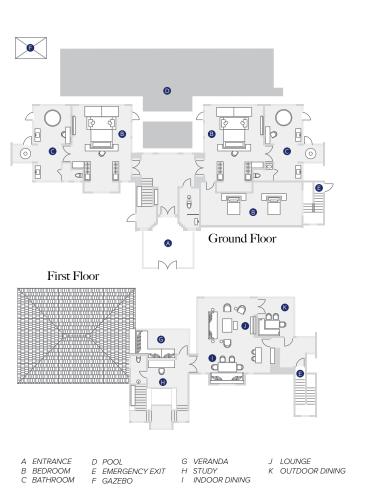

### One Bedroom

A ENTRANCE B PANTRY

C DINING D LOUNGE

E BEDROOM F BATHROOM

H GAZEBO

C DINING

D LOUNGE

B PANTRY

E BEDROOM

F BATHROOM

G POOL

13 THE RITZ-CARLTON BALI 12 THE RITZ-CARLTON BALI