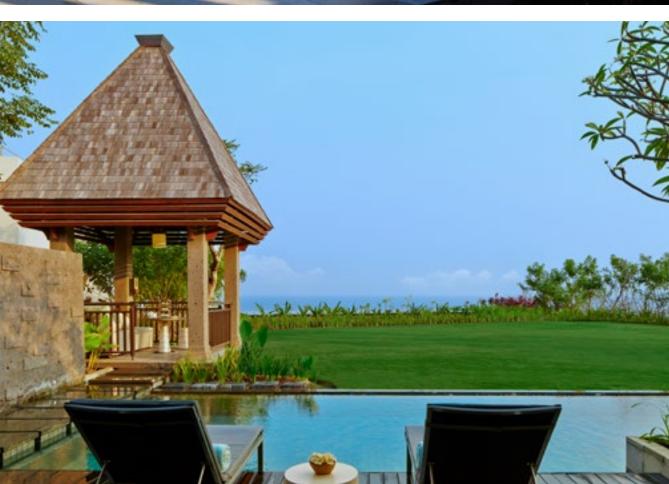

### RELAX

The stylish lifestyle of a private tropical residence

An opulent yet private residential ambience, adorned with tasteful artwork and combining thoughtful design and décor with the beauty of its natural surroundings, all one to three-bedroom villas exude a contemporary and residential aesthetic – giving discerning travelers a sanctuary to escape everyday life and feel at home. Guests wishing to be perched on the cliff with uninhibited views of the Indian Ocean or secluded amongst the gardens can choose from different cliff top villas including The Garden Villa, The Cliff Villa, and The Ritz-Carlton Cliff Villa. Guests longing to be on the gorgeously manicured beach level can choose from The Sky Villa and The Ritz-Carlton Oceanfront Villa, which is the most expansive villa at the resort.

### THE CLIFF VILLAS

3,019 Square Feet / 281 Square Meters

- Four units of one-bedroom villas
- · Views of the Indian Ocean from the sundeck and Balinese Gazebo (Bale), large windows and sliding door to maximize the cliffside location
- Separate dining and living area
- Private swimming pool and villa sundeck with luxurious outdoor shower
- Full marble bathroom featuring a separate bathtub and shower
- · Rainforest shower head
- Oversized soaking tub
- Double sink
- Powder room
- Lighted shaving/make-up mirror
- Luxurious Asprey bathroom amenities