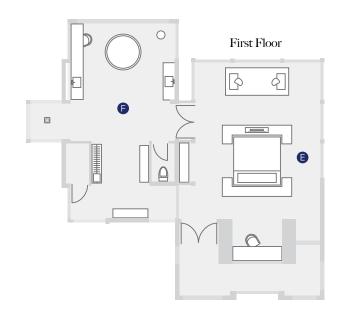

### One Bedroom

A ENTRANCE B PANTRY

C DINING D LOUNGE

E BEDROOM F BATHROOM

H GAZEBO

C DINING

D LOUNGE

B PANTRY

E BEDROOM

F BATHROOM

G POOL

13 THE RITZ-CARLTON BALI 12 THE RITZ-CARLTON BALI