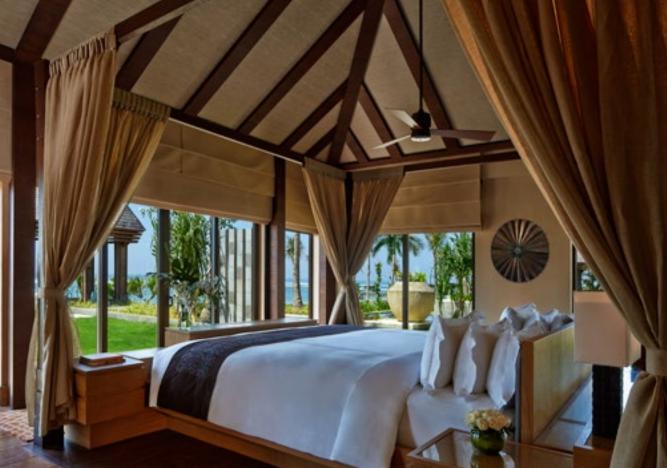

### RELAX

The stylish lifestyle of a private tropical residence

An opulent yet private residential ambience, adorned with tasteful artwork and combining thoughtful design and décor with the beauty of its natural surroundings, all one to three-bedroom villas exude a contemporary and residential aesthetic – giving discerning travelers a sanctuary to escape everyday life and feel at home. Guests wishing to be perched on the cliff with uninhibited views of the Indian Ocean or secluded amongst the gardens can choose from different cliff top villas including The Garden Villa, The Cliff Villa, and The Ritz-Carlton Cliff Villa. Guests longing to be on the gorgeously manicured beach level can choose from The Sky Villa and The Ritz-Carlton Oceanfront Villa, which is the most expansive villa at the resort.

### 3,869 Square Feet / 359 Square Meters

- · Four units of one-bedroom villas
- Located at the upper cliff featuring large two-story floor plan
- Separate dining and living area
- Private swimming pool on the ground floor with luxurious outdoor shower
- Balinese bale and large sundeck
- Spacious living area
- Oversized rooftop veranda with daybed, dining table and beautiful views
- Full marble bathroom featuring a separate bathtub and shower
- · Rainforest shower head