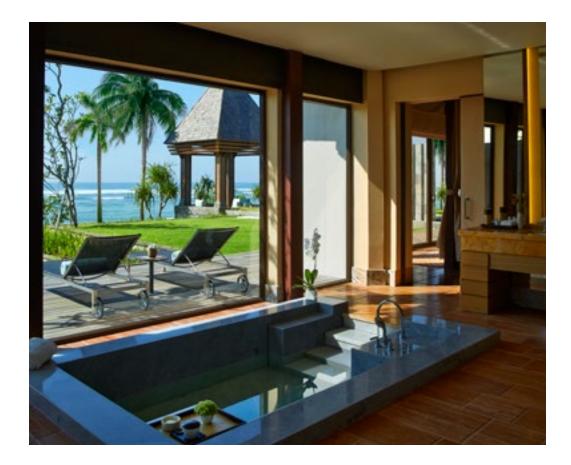

### 3,869 Square Feet / 359 Square Meters

- · Four units of one-bedroom villas
- Located at the upper cliff featuring large two-story floor plan
- Separate dining and living area
- Private swimming pool on the ground floor with luxurious outdoor shower
- Balinese bale and large sundeck
- Spacious living area
- Oversized rooftop veranda with daybed, dining table and beautiful views
- Full marble bathroom featuring a separate bathtub and shower
- · Rainforest shower head

- Oversized soaking tub
- Double sink
- Powder room
- Lighted shaving/make-up mirror
- Luxurious Asprey bathroom amenities
- Plush robes and bedroom slippers for guests
- Handcrafted bed linen
- In-room Bluetooth sound streaming and USB charging
- Complimentary wired and wireless internet access
- Complimentary coffee, tea and bottled water available at all times