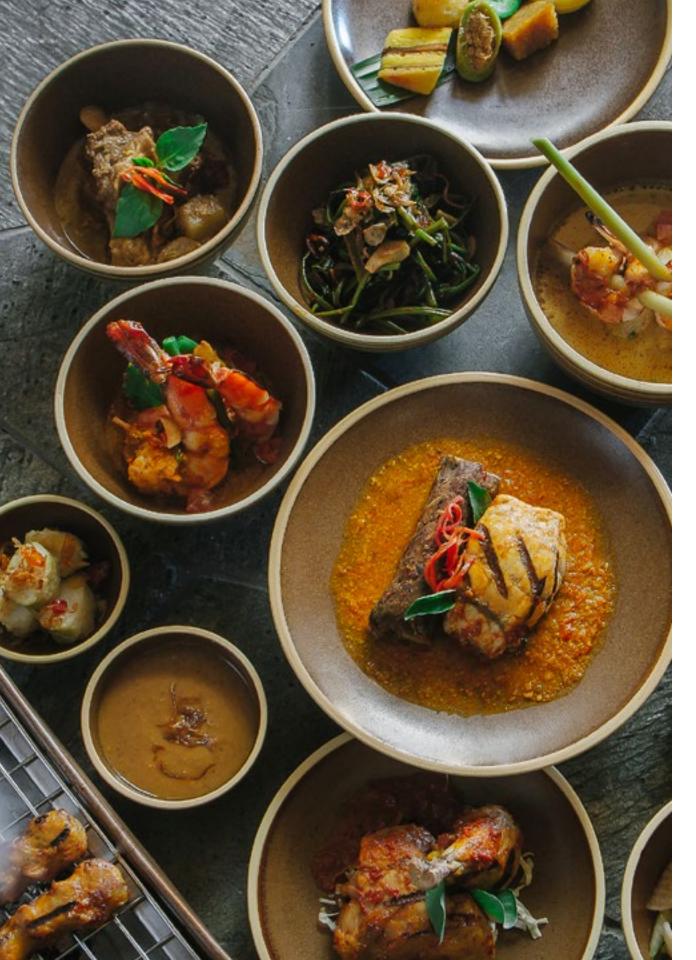

Indulge in an exquisite culinary voyage

> With some of the most tantalizing restaurants in Nusa Dua, The Ritz-Carlton, Bali presents a culinary journey inspired by both local Balinese flavors and those from around the world. From the Japanese specialties of Raku, where the spectacular views complement every morsel, to the casual fare served poolside at Breezes, dining here spans every taste, whim and ambience. The Beach Grill, set along the shore, offers seafood and grill specialties alongside stunning views of the Indian Ocean. For a truly authentic Indonesian dining experience, settle into the Culinary Centre at Bejana which showcases an open kitchen and the chef's skill at searing the local cuisine into your gastronomic heart. To encourage a fully immersive Balinese experience, personal Chef for a tailor-made in-villa dining invite guests to embrace the local lifestyle.