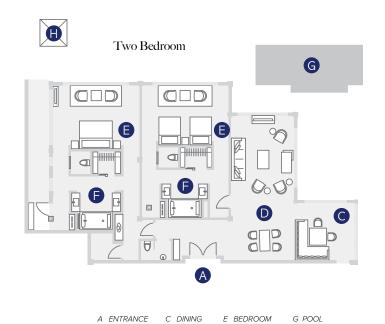

### One Bedroom

A ENTRANCE B PANTRY

C DINING D LOUNGE

E BEDROOM F BATHROOM

H GAZEBO

C DINING

D LOUNGE

B PANTRY

E BEDROOM

F BATHROOM

G POOL

13 THE RITZ-CARLTON BALI 12 THE RITZ-CARLTON BALI