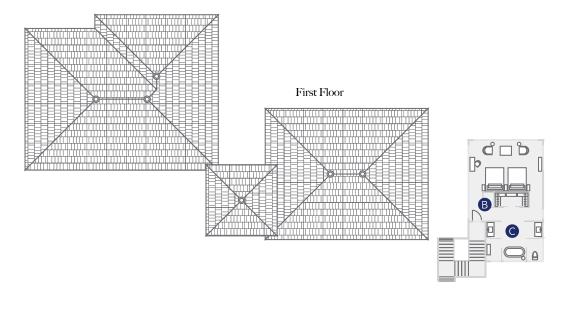

- A ENTRANCE B PANTRY
- B PANTRY C DINING D LOUNGE
- E BEDROOM F BATHROOM G GAZEBO
- H OUTDOOR SHOWER
  I POOL

IO THE RITZ-CARLTON BALI