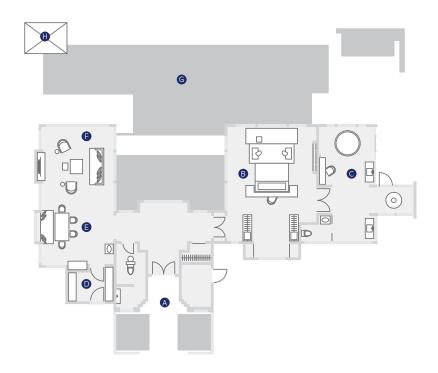

- A ENTRANCE B PANTRY
- B PANTRY C DINING D LOUNGE
- E BEDROOM F BATHROOM G GAZEBO
- H OUTDOOR SHOWER
  I POOL

IO THE RITZ-CARLTON BALI